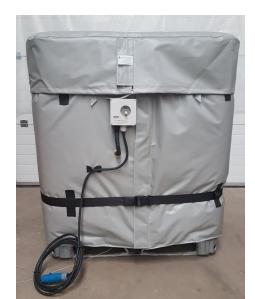

**HEATED IBC INSULATION JACKET** 

IBC1 heater jackets are designed to wrap around a standard 1000Ltr wire cage intermediate bulk container.

The heater jackets are constructed of a heavy weight PVC outer face and a glass silicone inner face.

Insulated with 25mm mineral fiber.

Featuring heavy duty hanging hooks to aid fitting and adjustable quick release buckles

The heating element is a PTFE insulated spiral wound resistance element with tinned nickel braid for safety.

Control of the heater jacket consists of a 0-60°C electronic thermostat

- PVC/SILICONE JACKET
- THERMALLY INSULATED
- ADJUSTABLE FIXING
   HOOKS
- ADJUSTABLE QUICK
   RELEASE BUCKLES
- 0-60°C ELECTRONIC

  THERMOSTAT WITH LED

  INDICATION
- 4M POWER CABLE